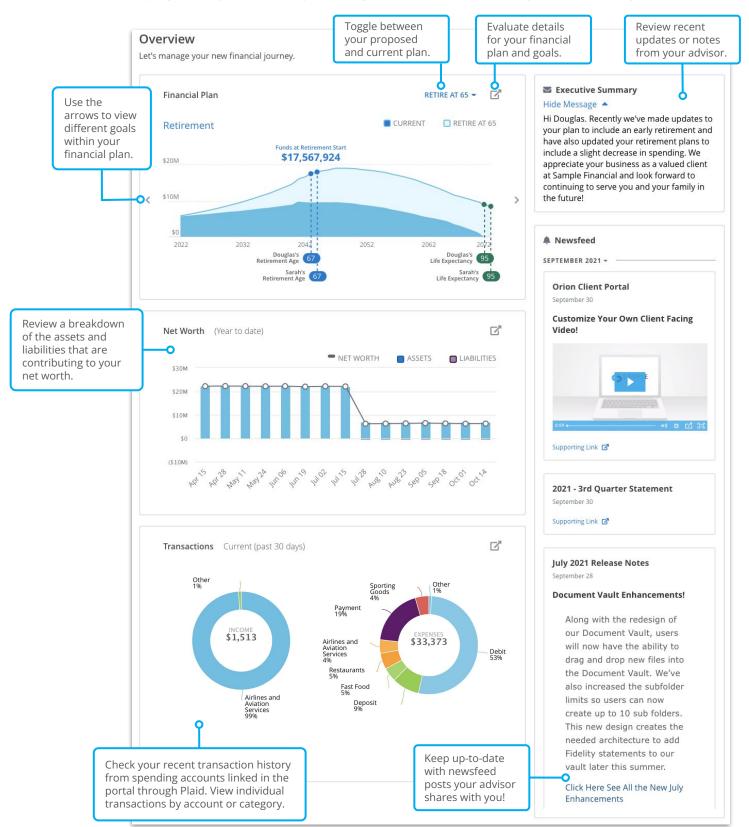

#### Client Overview 🕐

Quickly and easily see some of the most important parts of your financial story, including your net worth, transactions and progress on your financial plan, along with an executive summary and news from your advisor.