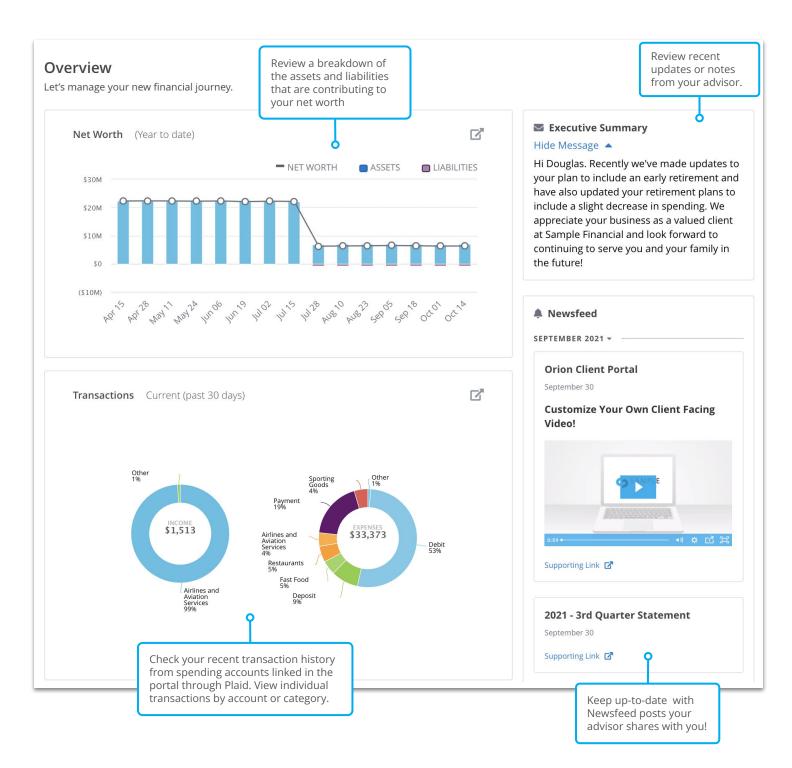

#### Client Overview 🕐

Quickly and easily see some of the most important parts of your financial story, including your net worth and transactions, along with an executive summary and news from your advisor.