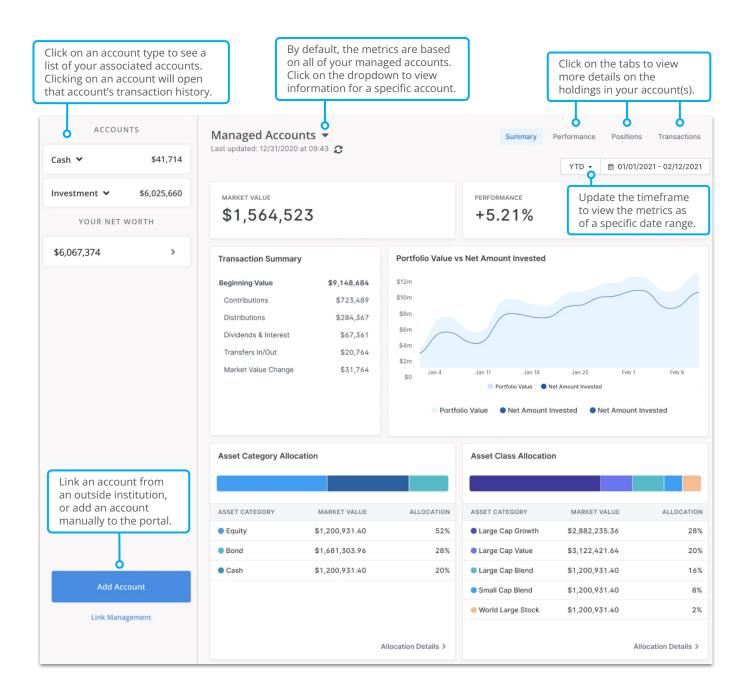

### **Personal Finances Overview**

#### Personal Finances Summary 🏛

Dive deeper to further understand what you have and how it's performing. Check out information for various time frames including your returns, market value, and allocations.