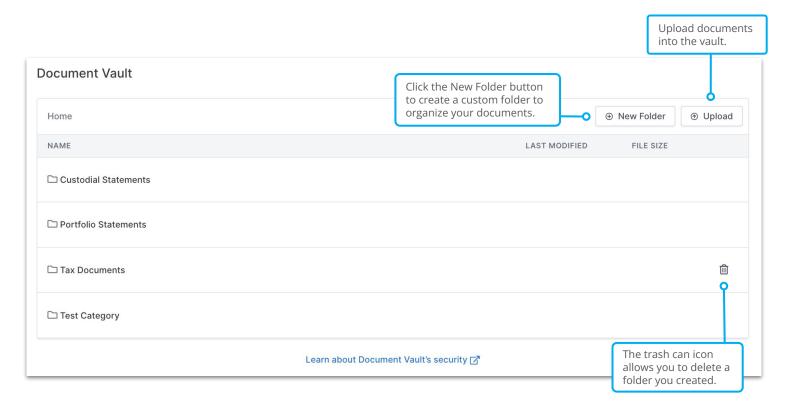

### **Document Vault**

#### Document Vault 📗

Store and share documents securely with your advisor in the Document Vault. Files that are uploaded into the vault are encrypted in transit, and at rest, in order to provide end-to-end security and protection. Many users upload tax statements, wills, insurance policies, and more for safe keeping. This is also where your advisor might share important documents with you like your portfolio statements.